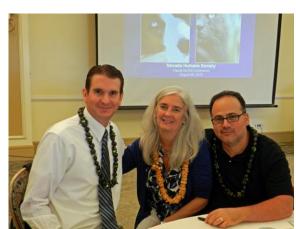

#### 9th LIFE HAWAII HOSTS FIRST NO KILL CONFERENCE IN HAWAII

Ryan Clinton, left, Diane Blankenburg, center, Nathan Winograd, right Phyllis Tavares, left, Nathan, right

Some of the attendees at our No Kill Conference

Nathan Winograd, Director of the No Kill Advocacy Center, received a standing ovation from over 100 attendees. They heard him speak about the No Kill success stories spreading across America.

Diane Blankenburg (center), of the Nevada Humane Society (an open admission shelter), talked about how it became a No Kill Shelter. Ryan Clinton (left), Co-founder of No Kill Austin, explained how Austin, Texas became the largest community in the United States to go No Kill.