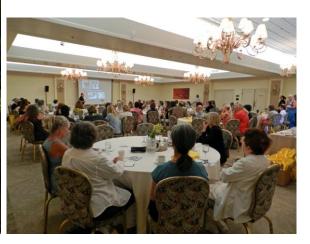

#### 9th LIFE HAWAII HOSTS FIRST NO KILL CONFERENCE IN HAWAII

Ryan Clinton, left, Diane Blankenburg, center, Nathan Winograd, right Phyllis Tavares, left, Nathan, right

Some of the attendees at our No Kill Conference